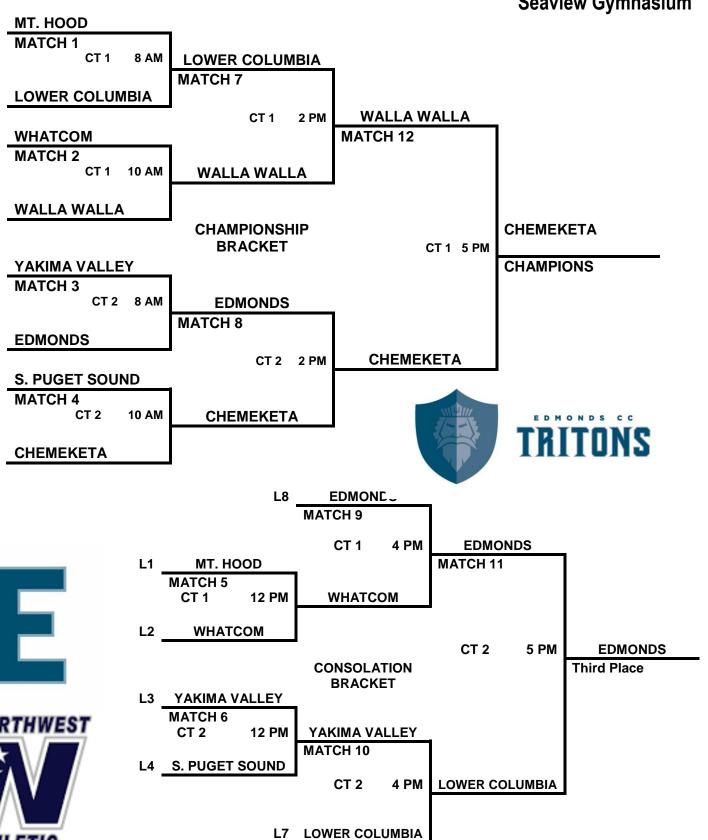

## **BRACKET PLAY:** Everyone is guaranteed at least two 3/5 matches

- Championship Bracket Matches are 3 out of 5 with no cap
- First round of Consolation Bracket Matches are 3 out of 5 with no cap (Matches 5 & 6)
- Second round and finals of Consolation Bracket are 2 out of 3 with no cap (Matches 9, 10, 11)
- Matches will start early if the court and both teams are available
- Championship is scheduled for 5:00 PM Sunday

The tournament bracket will be set upon completion of the final pool matches Saturday. We will be putting teams into one bracket for Sunday. In the spirit of crossover play we have divided teams out so you are not facing squads from your region in the opening round.

# 2017 Edmonds NWAC Volleyball Crossover

**OPENING ROUND** 

CONFERENCE

Sunday, October 22 Seaview Gymnasium